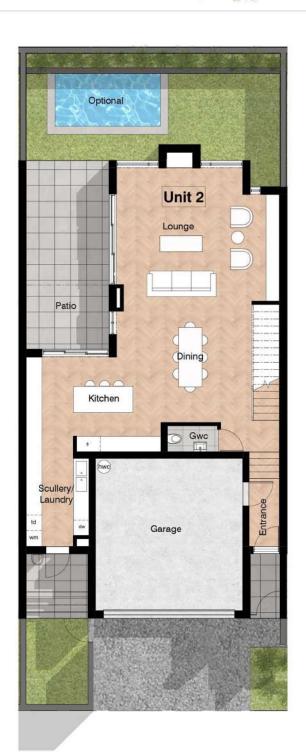

SUNSE

| NOTES:<br>1. THE DESCA CONTAINED IN THIS DRAWING IS<br>COPYECH AND REMAINS THE PROPERTY OF<br>THE ARCHITESTS.<br>2. ALL WORK TO BE CAREID OUT IN STREET<br>ACCORDANCE SARS upon AND LOCAL<br>AUTHORITY BYELAWS.                                                                                            |
|------------------------------------------------------------------------------------------------------------------------------------------------------------------------------------------------------------------------------------------------------------------------------------------------------------|
| COURD DIRECTORY TO BE TAKEN IN     PREFERENT TO SCALING OF DRAWINGS     ALL RELEVANT DETAILS, LEVEL AND DIMENSIONS     TO BE CHECKED BEFORE WORK COMMENCES     ALL RELEVANT DETAILS, LEVEL AND DIMENSIONS     TO BE DESCRIPTION OF DRAWINGS     ALL DRAWINGS     ALL DRAWINGSONS ARE CAVEN IN MILLIMETRES. |
| SIGNATURE ARCHITECT<br>PRARCH 2006                                                                                                                                                                                                                                                                         |
| SIGNATURE CLIENT                                                                                                                                                                                                                                                                                           |
|                                                                                                                                                                                                                                                                                                            |
|                                                                                                                                                                                                                                                                                                            |
|                                                                                                                                                                                                                                                                                                            |
|                                                                                                                                                                                                                                                                                                            |
|                                                                                                                                                                                                                                                                                                            |
|                                                                                                                                                                                                                                                                                                            |
|                                                                                                                                                                                                                                                                                                            |
|                                                                                                                                                                                                                                                                                                            |
| NO. DATE DESCRIPTION                                                                                                                                                                                                                                                                                       |
| REVISIONS                                                                                                                                                                                                                                                                                                  |
| GERD WEIDEMAN ARCHITECTS<br>NO. 8. 19 UPER DRAKE STREIT, GAMEED OF Bool<br>CAPE TORN, SOUTH ARECA<br>TEL 10 (2014) 450 (45) (2015)                                                                                                                                                                         |
| CERDIDICERDWEIDEMANLCO.ZA WWW.CERDWEIDEMAN.CO.ZA                                                                                                                                                                                                                                                           |
| CLIENT<br>SAYPROP PROPERTY DEVELOPMENTS (PTY) LTD                                                                                                                                                                                                                                                          |
| BODIETT                                                                                                                                                                                                                                                                                                    |
| PROJECT<br>PROPOSED NEW DWELLINGS<br>ON ERF.49398<br>NEWLANDS AVENUE<br>NEWLANDS                                                                                                                                                                                                                           |
| DRAWING TITLE<br>MARKETING DRAWING<br>GROUND STOREY                                                                                                                                                                                                                                                        |
| JOB NO. DRAWING NO. REVISION NO.                                                                                                                                                                                                                                                                           |
| 2021/32 02 0                                                                                                                                                                                                                                                                                               |
|                                                                                                                                                                                                                                                                                                            |
| SCALE 1110                                                                                                                                                                                                                                                                                                 |
|                                                                                                                                                                                                                                                                                                            |
| AUTHOR CY<br>CAD REE MI                                                                                                                                                                                                                                                                                    |

CAD REF.

MD

| ERF 49398 Dwelling \$                                        |                        |
|--------------------------------------------------------------|------------------------|
| NOTES:                                                       |                        |
| All square meters have bee<br>external finish face of walls. | n measured to the      |
| Swimming pools are optiona                                   | al as labelled on plan |
| Erf size                                                     | 249 m²                 |
| Unit 2                                                       |                        |
| Ground floor                                                 | 95m <sup>2</sup>       |
| Garage                                                       | 36m <sup>2</sup>       |
| Patio(s)                                                     | 27m <sup>2</sup>       |
| First floor                                                  | 113m <sup>2</sup>      |
| Balconies                                                    | 30m²                   |
| Total                                                        | 301m²                  |
| Pool (Optional)                                              | 8m²                    |