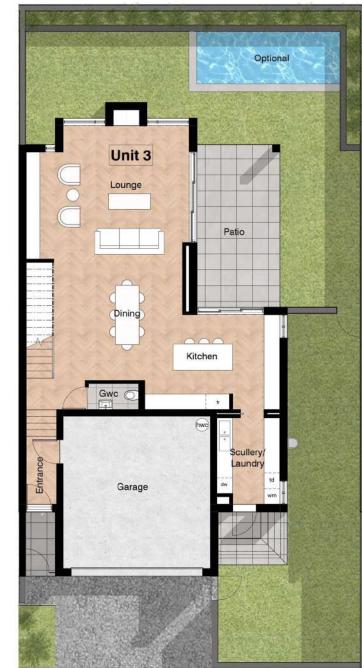

| ERF 49398 Dwelling                                         | Sizes                                 |
|------------------------------------------------------------|---------------------------------------|
| NOTES:                                                     |                                       |
| All square meters have be<br>external finish face of walls |                                       |
| Swimming pools are option                                  | al as labelled on plan                |
| Erfsize                                                    | 328 m²                                |
| Unit 3                                                     |                                       |
| Ground floor<br>Garage<br>Patio(s)                         | 92m²<br>36m²<br>22m²                  |
| First floor<br>Balconies                                   | 121m <sup>2</sup><br>38m <sup>2</sup> |
| Total                                                      | 309m²                                 |
| Pool (Optional)                                            | 11m²                                  |

| ERF 49398 Dwelling                                        | Sizes                   |
|-----------------------------------------------------------|-------------------------|
| NOTES:                                                    |                         |
| All square meters have be<br>external finish face of walk |                         |
| Swimming pools are option                                 | nal as labelled on plan |
| Erf size                                                  | 328 m²                  |
| Unit 3                                                    |                         |
| Ground floor<br>Garage<br>Patio(s)                        | 92m²<br>36m²<br>22m²    |
| First floor<br>Balconies                                  | 121m²<br>38m²           |
| Total                                                     | 309m²                   |
| Pool (Optional)                                           | 11m²                    |

| ERF 49398 Dwelling Sizes                                     |                         |  |  |
|--------------------------------------------------------------|-------------------------|--|--|
| NOTES:                                                       |                         |  |  |
| All square meters have bee<br>external finish face of walls. | n measured to the       |  |  |
| Swimming pools are optiona                                   | al as labelled on plan. |  |  |
| Erf size                                                     | 328 m²                  |  |  |
| Unit 3                                                       |                         |  |  |
| Ground floor                                                 | 92m <sup>2</sup>        |  |  |
| Garage                                                       | 36m <sup>2</sup>        |  |  |
| Patio(s)                                                     | 22m <sup>2</sup>        |  |  |
| First floor                                                  | 121m <sup>2</sup>       |  |  |
| Balconies                                                    | 38m²                    |  |  |
| Total                                                        | 309m²                   |  |  |
| Pool (Optional)                                              | 11m <sup>2</sup>        |  |  |

# SUNSET

**GROUND STOREY PLAN** 

SCALE 1:100

| ERF 49398 Dwelling Sizes                                     |                         |  |
|--------------------------------------------------------------|-------------------------|--|
| NOTES:                                                       |                         |  |
| All square meters have bee<br>external finish face of walls. | n measured to the       |  |
| Swimming pools are optiona                                   | al as labelled on plan. |  |
| Erf size                                                     | 328 m²                  |  |
| Unit 3                                                       |                         |  |
| Ground floor                                                 | 92m <sup>2</sup>        |  |
| Garage                                                       | 36m <sup>2</sup>        |  |
| Patio(s)                                                     | 22m <sup>2</sup>        |  |
| First floor                                                  | 121m <sup>2</sup>       |  |
| Balconies                                                    | 38m²                    |  |
| Total                                                        | 309m²                   |  |
| Pool (Optional)                                              | 11m <sup>2</sup>        |  |