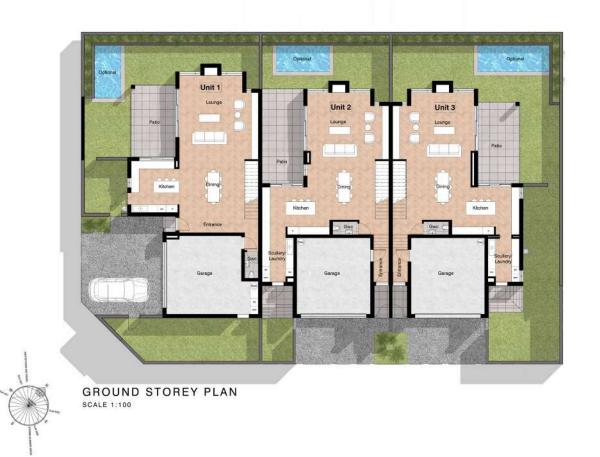

### d o g o n g r o u p . c o m

A visionary company with decades of experience

| ERF 49398 Dwelling Sizes                                     |                         | ERF 49398 Dwelling Sizes                                     |                                                          |  |
|--------------------------------------------------------------|-------------------------|--------------------------------------------------------------|----------------------------------------------------------|--|
| NOTES:                                                       |                         | NOTES:                                                       |                                                          |  |
| All square meters have bee<br>external finish face of walls. |                         | All square meters have bee<br>external finish face of walls. |                                                          |  |
| Swimming pools are option                                    | al as labelled on plan. | Swimming pools are optiona                                   | al as labelled on plan                                   |  |
| Erf size                                                     | 331 m <sup>e</sup>      | Erf size                                                     | 249 m²                                                   |  |
| Unit 1                                                       |                         | Unit 2                                                       |                                                          |  |
| Ground floor<br>Sarage<br>Patio(s)                           | 90m²<br>42m²<br>21m²    | Ground floor<br>Garage<br>Patio(s)                           | 95m <sup>2</sup><br>36m <sup>2</sup><br>27m <sup>2</sup> |  |
| First floor<br>Balconies                                     | 115m²<br>39m²           | First floor<br>Balconies                                     | 113m²<br>30m²                                            |  |
| Total                                                        | 307m#                   | Total                                                        | 301m*                                                    |  |
| Pool (Optional)                                              | 8m²                     | Pool (Optional)                                              | 8m²                                                      |  |

| ERF 49398 Dwelling                                         | Sizes                                 |
|------------------------------------------------------------|---------------------------------------|
| NOTES:                                                     |                                       |
| All square meters have be<br>external finish face of walls |                                       |
| Swimming pools are option                                  | al as labelled on plan                |
| Erfsize                                                    | 328 m²                                |
| Unit 3                                                     |                                       |
| Ground floor<br>Garage<br>Patio(s)                         | 92m²<br>36m²<br>22m²                  |
| First floor<br>Balconies                                   | 121m <sup>2</sup><br>38m <sup>2</sup> |
| Total                                                      | 309m²                                 |
| Pool (Optional)                                            | 11m²                                  |

# SUNSET

**GROUND STOREY PLAN** 

SCALE 1:100

| ERF 49398 Dwelling Sizes                                     |                         |  |
|--------------------------------------------------------------|-------------------------|--|
| NOTES:                                                       |                         |  |
| All square meters have bee<br>external finish face of walls. | n measured to the       |  |
| Swimming pools are optiona                                   | al as labelled on plan. |  |
| Erf size                                                     | 328 m²                  |  |
| Unit 3                                                       |                         |  |
| Ground floor                                                 | 92m <sup>2</sup>        |  |
| Garage                                                       | 36m <sup>2</sup>        |  |
| Patio(s)                                                     | 22m <sup>2</sup>        |  |
| First floor                                                  | 121m <sup>2</sup>       |  |
| Balconies                                                    | 38m²                    |  |
| Total                                                        | 309m²                   |  |
| Pool (Optional)                                              | 11m <sup>2</sup>        |  |