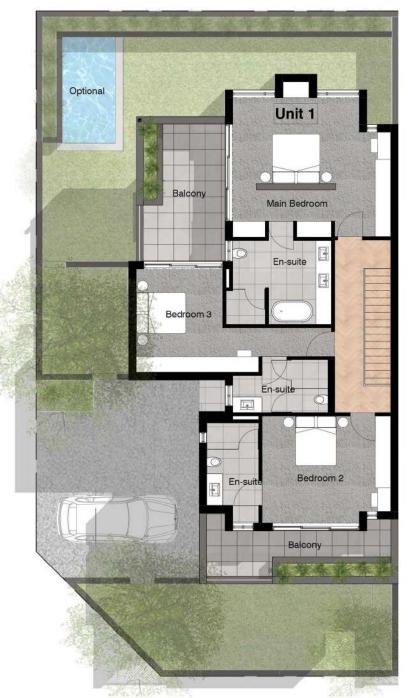

PROPOSED NEW DWELLINGS ON ERF 49398 NEWLANDS AVENUE NEWLANDS

DRAWING TITLE MARKETING DRAWING FIRST STOREY

| ERF 49398 Dwelling                                           | Sizes                  |
|--------------------------------------------------------------|------------------------|
| NOTES:                                                       |                        |
| All square meters have bee<br>external finish face of walls. | n measured to the      |
| Swimming pools are option                                    | al as labelled on plan |
| Erf size                                                     | 331 m²                 |
| Unit 1                                                       |                        |
| Ground floor                                                 | 90m <sup>2</sup>       |
| Garage                                                       | 42m <sup>2</sup>       |
| Patio(s)                                                     | 21m <sup>2</sup>       |
| First floor                                                  | 115m <sup>2</sup>      |
| Balconies                                                    | 39m <sup>2</sup>       |
| Total                                                        | 307m <sup>2</sup>      |
| Pool (Optional)                                              | 8m²                    |

SCALE 1:100

SUNSE

| ERF 49398 Dwelling S                                         | Sizes                  |
|--------------------------------------------------------------|------------------------|
| NOTES:                                                       |                        |
| All square meters have bee<br>external finish face of walls. | n measured to the      |
| Swimming pools are optiona                                   | al as labelled on plan |
| Erf size                                                     | 331 m²                 |
| Unit 1                                                       |                        |
| Ground floor                                                 | 90m <sup>2</sup>       |
| Garage                                                       | 42m <sup>2</sup>       |
| Patio(s)                                                     | 21m <sup>2</sup>       |
| First floor                                                  | 115m <sup>2</sup>      |
| Balconies                                                    | 39m <sup>2</sup>       |
| Total                                                        | 307m²                  |
| Pool (Optional)                                              | 8m²                    |

## FIRST STOREY PLAN

SCALE 1:100

| NOTES:                                                       |                         |
|--------------------------------------------------------------|-------------------------|
| All square meters have bee<br>external finish face of walls. | n measured to the       |
| Swimming pools are option                                    | al as labelled on plan. |
| Erf size                                                     | 249 m²                  |
| Unit 2                                                       |                         |
| Ground floor                                                 | 95m <sup>2</sup>        |
| Garage                                                       | 36m <sup>2</sup>        |
| Patio(s)                                                     | 27m <sup>2</sup>        |
| First floor                                                  | 113m <sup>2</sup>       |
| Balconies                                                    | 30m <sup>2</sup>        |
| Total                                                        | 301m <sup>2</sup>       |
| Pool (Optional)                                              | 8m²                     |