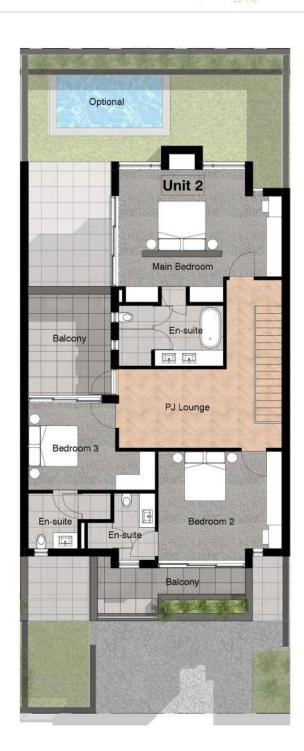

## FIRST STOREY PLAN

SCALE 1:100

| NOTES:                                                       |                         |
|--------------------------------------------------------------|-------------------------|
| All square meters have bee<br>external finish face of walls. | n measured to the       |
| Swimming pools are option                                    | al as labelled on plan. |
| Erf size                                                     | 249 m²                  |
| Unit 2                                                       |                         |
| Ground floor                                                 | 95m <sup>2</sup>        |
| Garage                                                       | 36m <sup>2</sup>        |
| Patio(s)                                                     | 27m <sup>2</sup>        |
| First floor                                                  | 113m <sup>2</sup>       |
| Balconies                                                    | 30m <sup>2</sup>        |
| Total                                                        | 301m <sup>2</sup>       |
| Pool (Optional)                                              | 8m²                     |

CAD REF.

MD

| ERF 49398 Dwelling \$                                        |                        |
|--------------------------------------------------------------|------------------------|
| NOTES:                                                       |                        |
| All square meters have bee<br>external finish face of walls. | n measured to the      |
| Swimming pools are optiona                                   | al as labelled on plan |
| Erf size                                                     | 249 m²                 |
| Unit 2                                                       |                        |
| Ground floor                                                 | 95m <sup>2</sup>       |
| Garage                                                       | 36m <sup>2</sup>       |
| Patio(s)                                                     | 27m <sup>2</sup>       |
| First floor                                                  | 113m <sup>2</sup>      |
| Balconies                                                    | 30m²                   |
| Total                                                        | 301m²                  |
| Pool (Optional)                                              | 8m²                    |