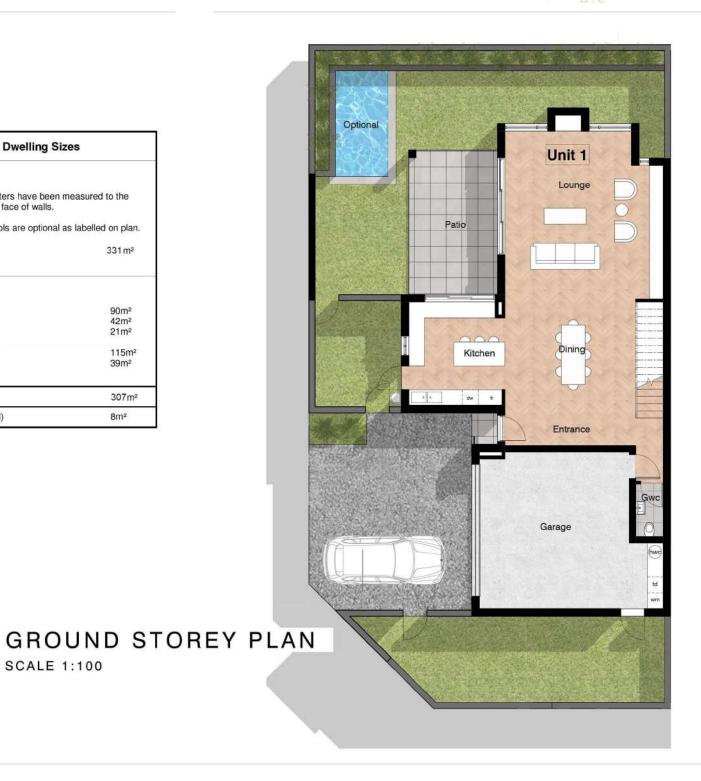

PROPOSED NEW DWELLINGS ON ERF 49398 NEWLANDS AVENUE NEWLANDS

DRAWING TITLE MARKETING DRAWING FIRST STOREY

| ERF 49398 Dwelling                                           | Sizes                  |
|--------------------------------------------------------------|------------------------|
| NOTES:                                                       |                        |
| All square meters have bee<br>external finish face of walls. | n measured to the      |
| Swimming pools are option                                    | al as labelled on plan |
| Erf size                                                     | 331 m²                 |
| Unit 1                                                       |                        |
| Ground floor                                                 | 90m <sup>2</sup>       |
| Garage                                                       | 42m <sup>2</sup>       |
| Patio(s)                                                     | 21m <sup>2</sup>       |
| First floor                                                  | 115m <sup>2</sup>      |
| Balconies                                                    | 39m <sup>2</sup>       |
| Total                                                        | 307m <sup>2</sup>      |
| Pool (Optional)                                              | 8m²                    |

SUNSE

| NOTES:<br>1. THE DESCA CONTAINED IN THIS DRAWING IS<br>COPYECH AND REMAINS THE PROPERTY OF<br>THE ARCHITESTS.<br>2. ALL WORK TO BE CAREID OUT IN STREET<br>ACCORDANCE SARS upon AND LOCAL<br>AUTHORITY BYELAWS.                                                                                            |
|------------------------------------------------------------------------------------------------------------------------------------------------------------------------------------------------------------------------------------------------------------------------------------------------------------|
| COURD DIRECTORY TO BE TAKEN IN     PREFERENT TO SCALING OF DRAWINGS     ALL RELEVANT DETAILS, LEVEL AND DIMENSIONS     TO BE CHECKED BEFORE WORK COMMENCES     ALL RELEVANT DETAILS, LEVEL AND DIMENSIONS     TO BE DESCRIPTION OF DRAWINGS     ALL DRAWINGS     ALL DRAWINGSONS ARE CAVEN IN MILLIMETRES. |
| SIGNATURE ARCHITECT<br>PRARCH 2006                                                                                                                                                                                                                                                                         |
| SIGNATURE CLIENT                                                                                                                                                                                                                                                                                           |
|                                                                                                                                                                                                                                                                                                            |
|                                                                                                                                                                                                                                                                                                            |
|                                                                                                                                                                                                                                                                                                            |
|                                                                                                                                                                                                                                                                                                            |
|                                                                                                                                                                                                                                                                                                            |
|                                                                                                                                                                                                                                                                                                            |
|                                                                                                                                                                                                                                                                                                            |
|                                                                                                                                                                                                                                                                                                            |
| NO. DATE DESCRIPTION                                                                                                                                                                                                                                                                                       |
| REVISIONS                                                                                                                                                                                                                                                                                                  |
| GERD WEIDEMAN ARCHITECTS<br>NO. 8. 19 UPER DRAKE STREIT, GAMEED OF Bool<br>CAPE TORN, SOUTH ARECA<br>TEL 10 (2014) 450 (45) (2015)                                                                                                                                                                         |
| CERDIDICERDWEIDEMANLCO.ZA WWW.CERDWEIDEMAN.CO.ZA                                                                                                                                                                                                                                                           |
| CLIENT<br>SAYPROP PROPERTY DEVELOPMENTS (PTY) LTD                                                                                                                                                                                                                                                          |
| BODIETT                                                                                                                                                                                                                                                                                                    |
| PROJECT<br>PROPOSED NEW DWELLINGS<br>ON ERF.49398<br>NEWLANDS AVENUE<br>NEWLANDS                                                                                                                                                                                                                           |
| DRAWING TITLE<br>MARKETING DRAWING<br>GROUND STOREY                                                                                                                                                                                                                                                        |
| JOB NO. DRAWING NO. REVISION NO.                                                                                                                                                                                                                                                                           |
| 2021/32 02 0                                                                                                                                                                                                                                                                                               |
|                                                                                                                                                                                                                                                                                                            |
| SCALE 1110                                                                                                                                                                                                                                                                                                 |
|                                                                                                                                                                                                                                                                                                            |
| AUTHOR CY<br>CAD REE MI                                                                                                                                                                                                                                                                                    |

# SUNSET

**GROUND STOREY PLAN** 

SCALE 1:100

| ERF 49398 Dwelling Sizes                                     |                         |  |
|--------------------------------------------------------------|-------------------------|--|
| NOTES:                                                       |                         |  |
| All square meters have bee<br>external finish face of walls. | n measured to the       |  |
| Swimming pools are optiona                                   | al as labelled on plan. |  |
| Erf size                                                     | 328 m²                  |  |
| Unit 3                                                       |                         |  |
| Ground floor                                                 | 92m <sup>2</sup>        |  |
| Garage                                                       | 36m <sup>2</sup>        |  |
| Patio(s)                                                     | 22m <sup>2</sup>        |  |
| First floor                                                  | 121m <sup>2</sup>       |  |
| Balconies                                                    | 38m²                    |  |
| Total                                                        | 309m²                   |  |
| Pool (Optional)                                              | 11m <sup>2</sup>        |  |