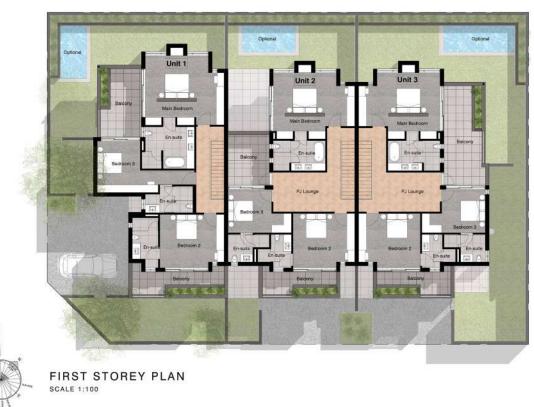

PROPOSED NEW DWELLINGS ON ERF 49398 NEWLANDS AVENUE NEWLANDS

DRAWING TITLE MARKETING DRAWING FIRST STOREY

| ERF 49398 Dwelling                                           | Sizes                  |
|--------------------------------------------------------------|------------------------|
| NOTES:                                                       |                        |
| All square meters have bee<br>external finish face of walls. | n measured to the      |
| Swimming pools are option                                    | al as labelled on plan |
| Erf size                                                     | 331 m²                 |
| Unit 1                                                       |                        |
| Ground floor                                                 | 90m <sup>2</sup>       |
| Garage                                                       | 42m <sup>2</sup>       |
| Patio(s)                                                     | 21m <sup>2</sup>       |
| First floor                                                  | 115m <sup>2</sup>      |
| Balconies                                                    | 39m <sup>2</sup>       |
| Total                                                        | 307m <sup>2</sup>      |
| Pool (Optional)                                              | 8m²                    |

## FIRST STOREY PLAN

SCALE 1:100

| NOTES:                                                       |                         |
|--------------------------------------------------------------|-------------------------|
| All square meters have bee<br>external finish face of walls. | n measured to the       |
| Swimming pools are option                                    | al as labelled on plan. |
| Erf size                                                     | 249 m²                  |
| Unit 2                                                       |                         |
| Ground floor                                                 | 95m <sup>2</sup>        |
| Garage                                                       | 36m <sup>2</sup>        |
| Patio(s)                                                     | 27m <sup>2</sup>        |
| First floor                                                  | 113m <sup>2</sup>       |
| Balconies                                                    | 30m <sup>2</sup>        |
| Total                                                        | 301m <sup>2</sup>       |
| Pool (Optional)                                              | 8m²                     |

CAD REF.

MD

| ERF 49398 Dwelling \$                                        |                        |
|--------------------------------------------------------------|------------------------|
| NOTES:                                                       |                        |
| All square meters have bee<br>external finish face of walls. | n measured to the      |
| Swimming pools are optiona                                   | al as labelled on plan |
| Erf size                                                     | 249 m²                 |
| Unit 2                                                       |                        |
| Ground floor                                                 | 95m <sup>2</sup>       |
| Garage                                                       | 36m <sup>2</sup>       |
| Patio(s)                                                     | 27m <sup>2</sup>       |
| First floor                                                  | 113m <sup>2</sup>      |
| Balconies                                                    | 30m²                   |
| Total                                                        | 301m²                  |
| Pool (Optional)                                              | 8m²                    |

| ERF 49398 Dwelling Sizes                                     |                         |  |  |
|--------------------------------------------------------------|-------------------------|--|--|
| NOTES:                                                       |                         |  |  |
| All square meters have bee<br>external finish face of walls. | n measured to the       |  |  |
| Swimming pools are optiona                                   | al as labelled on plan. |  |  |
| Erf size                                                     | 328 m²                  |  |  |
| Unit 3                                                       |                         |  |  |
| Ground floor                                                 | 92m <sup>2</sup>        |  |  |
| Garage                                                       | 36m <sup>2</sup>        |  |  |
| Patio(s)                                                     | 22m <sup>2</sup>        |  |  |
| First floor                                                  | 121m <sup>2</sup>       |  |  |
| Balconies                                                    | 38m²                    |  |  |
| Total                                                        | 309m²                   |  |  |
| Pool (Optional)                                              | 11m <sup>2</sup>        |  |  |