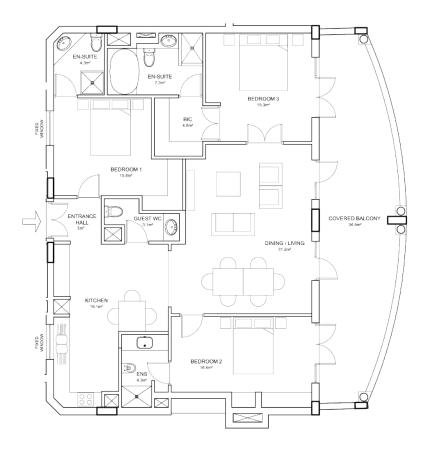

Romney Park
Apartment 103

Section/Unit 202 (as per surveyor)
Participation quota percentage

= 176m<sup>2</sup>

= 6.0501% (to be recalculated by Surveyor)

## Romney Park

Apartment 202

Section/Unit 302 (as per surveyor)
Participation quota percentage

= 176m<sup>2</sup>

= 6.0501% (to be recalculated by Surveyor)