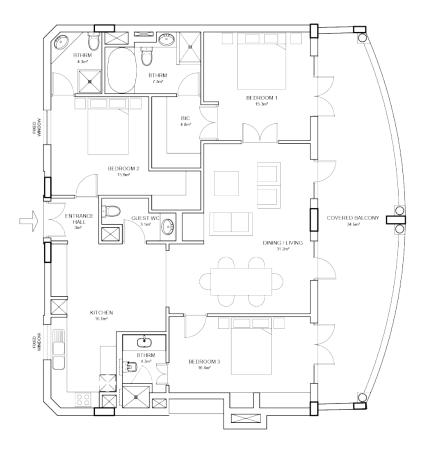

### Romney Park

Apartment 302

Section/Unit 402 (as per surveyor) = Participation quota percentage =

177m<sup>2</sup>

6.0596%